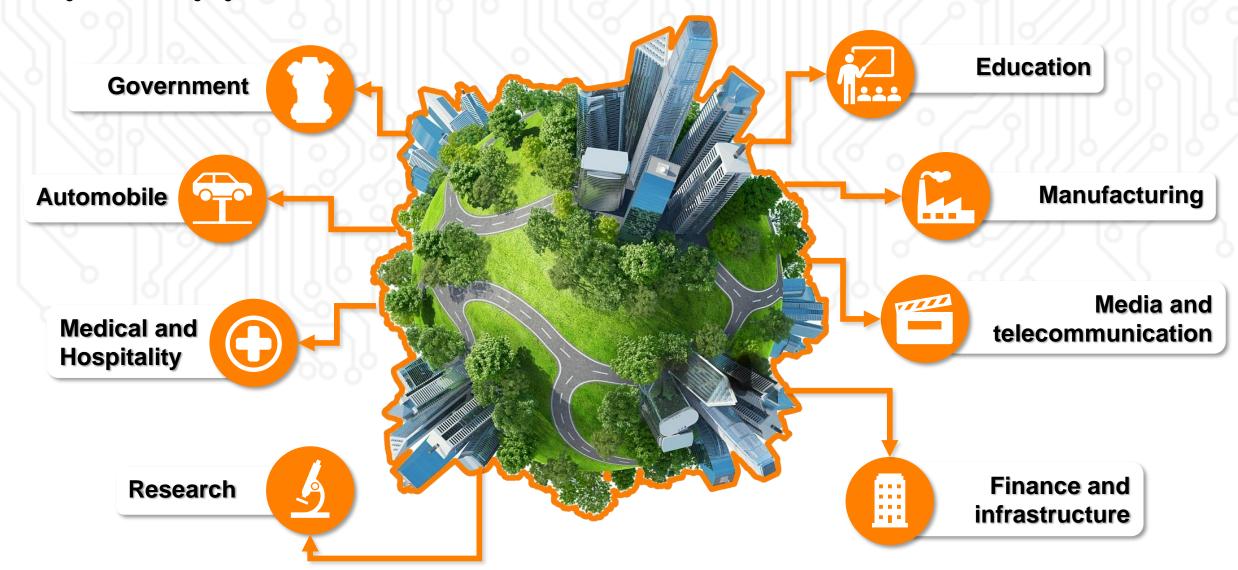

# Industries Supported

We have supported several different industries and have worked with major players from the respective industries. Our major strength is understating industry specific challenges and then designing solutions around them.

### Government

# Finance and Banking

McKinsey&Company

### **Education**

# **Hospitality and Medical**

# Manufacturing

Research

SETS

इंगाँपअकें

### **Automobile**

# **Media and Telecom**

### Software and IT